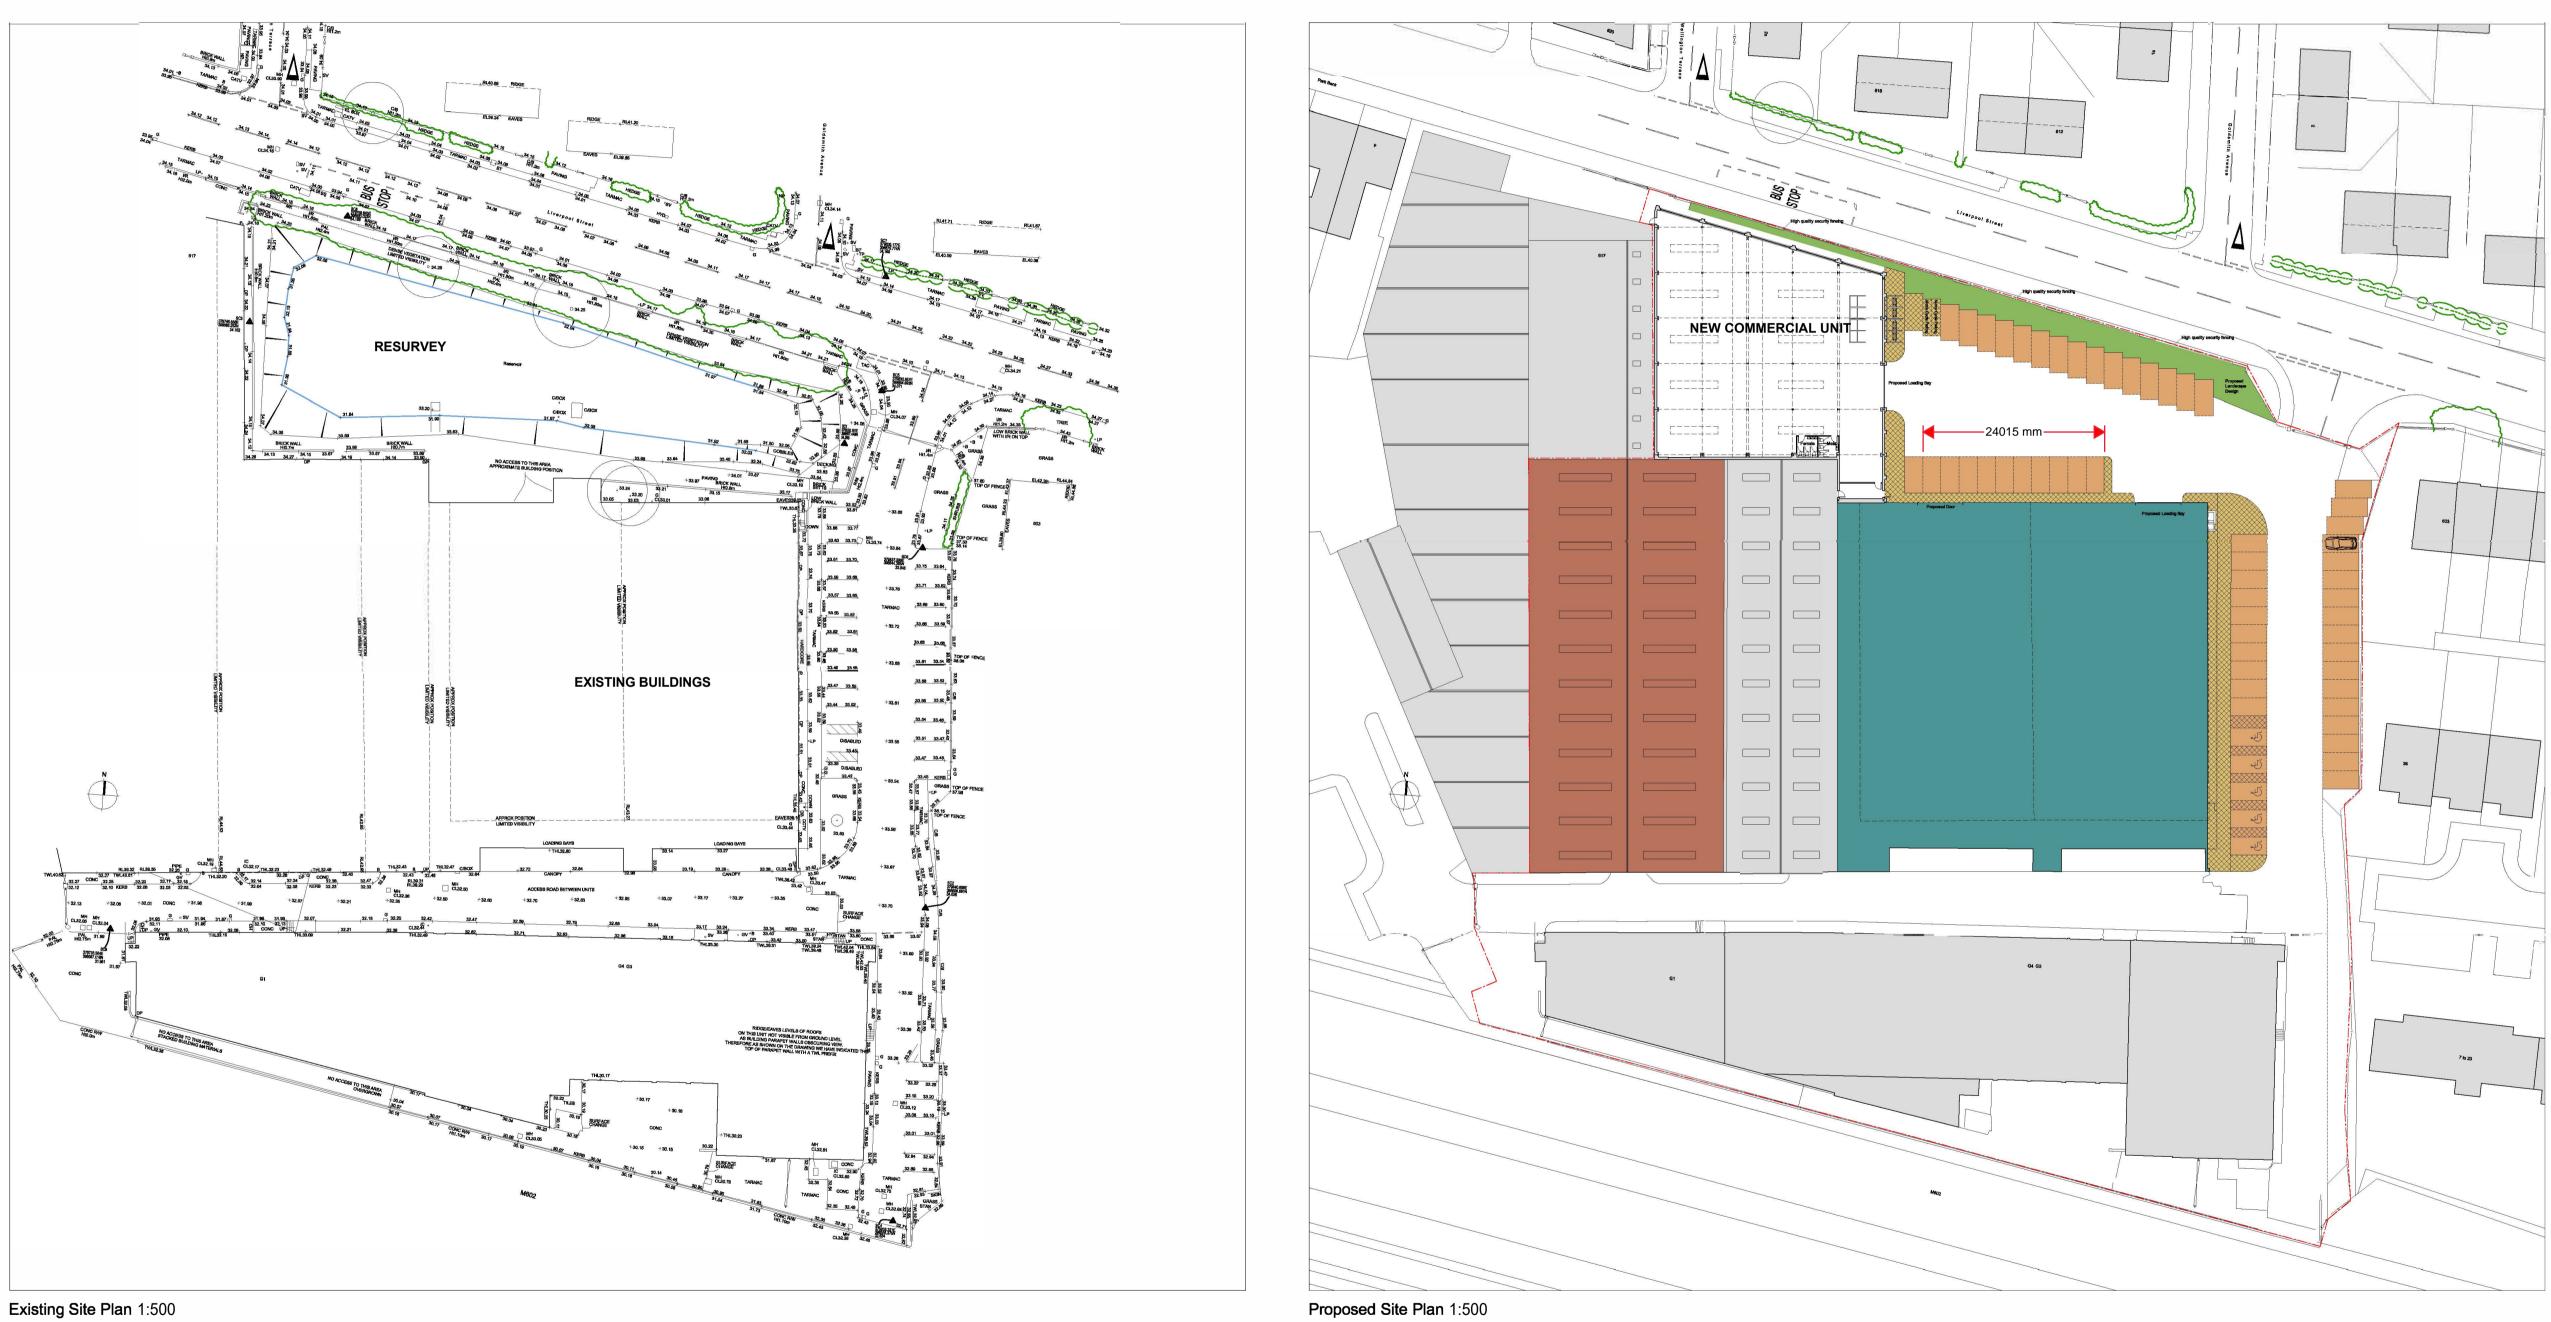

Existing Site Plan 1:500

All dimensions are to be checked on site, any discrepancies are to be reported to the Architect before work commences. Do not scale from this drawing.

This drawing is to be read in conjunction with all relevant consultants and specialists drawings / documents, any discrepancies are to be reported to the Architect before the affected work commences.